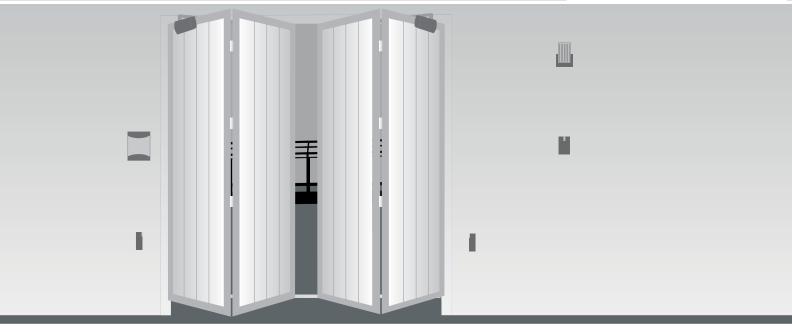

## FOLDING DOORS

## Folding Door

## 230 **V**ac

• Self-locking electromechanical operator suitable for folding doors with max 2 wings

Strong and silent with gears made of steel

• Easy and fast to install

## 24 Vdc

- 24Vdc self-locking electromechanical operator suitable for folding doors with max 2 wings, intensive use
  - Amperometric anticrushing control
- Possibility of battery back up system

Electromechanical opening and closing limit switches included