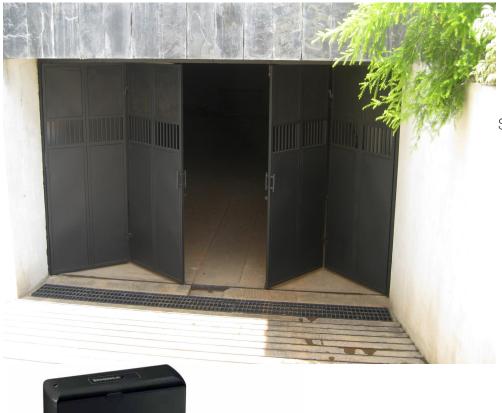

## FOLDING DOORS

## Folding Door

## 230 **V**ac

• Self-locking electromechanical operator suitable for folding doors with max 2 wings

Strong and silent with gears made of steel

• Easy and fast to install

## 24 Vdc

- 24Vdc self-locking electromechanical operator suitable for folding doors with max 2 wings, intensive use
  - Amperometric anticrushing control
- Possibility of battery back up system

Electromechanical opening and closing limit switches included