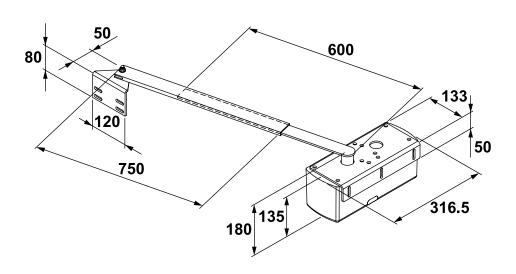

Suggested control panel: BRAINY/BRAINY24

AUTO

Reduction unit made of steel for a long life of the product

| TECHNICAL DATA        | VN.45E      | VN.45E24      |
|-----------------------|-------------|---------------|
| Motor supply          | 230 Vac     | 24 Vdc        |
| Max. absorbed current | 1,75 A      | 9 A           |
| Torque                | 350 Nm      | 320 Nm        |
| Operation cycle       | 30 %        | intensive use |
| Protection level      | IP 20       | IP 20         |
| Operating temp.       | -20°C/+50°C | -20°C/+50°C   |
| Leaf max dimension    | 1,5 m       | 1,3 m         |
| Leaf max Weight       | 120 Kg      | 100 Kg        |
| Weight                | 13 Kg       | 12 Kg         |
| Items no. per pallet  | 68          | 68            |