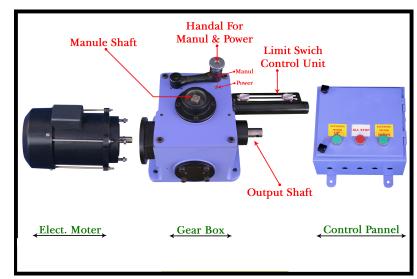

# **GEAR MOUNT MOTOR**

## **SIZE OF MOTOR**

Flange Mounted Motor. - ½ HP, 1 HP, 1 ½ HP with Single and Three Phase.

Length ------ 9"

Dia of Motor ----- 5"

Shaft Dia ----- 14mm

RPM ------ 1440 RPM

Make: Crompton, Kirolosker & Our own brand)

## **SIZE OF UNIT**

Width ----- 9"
Length ---- 9"
Height From Wall ----- 9''
Reduction Ratio ---- 26/1
Output RPM ----- 55 RPM

Temperature ----- 40' to 60'

#### LIMIT SWITCH UNIT

Externally Fitted for easy setting, Size – 7" Length x 3" width Two Micro Limit Switches (DVR-5) are used for Up-Down Limit.

## **CONTROL PANEL**

Two Contactors are Used (TC or LS) & Thermal Relay Used for Protect Motor From Overload.